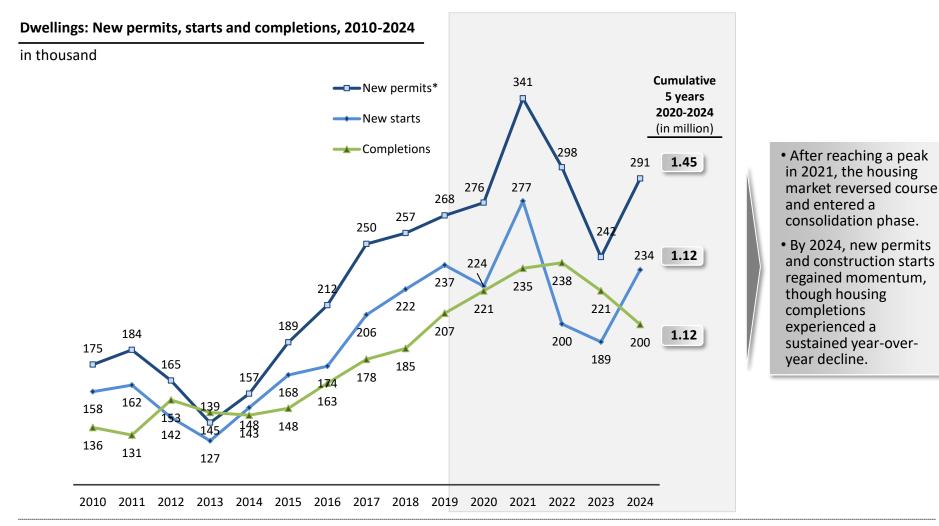

# New housing permits and construction starts increased in 2024. However, the number of homes completed continued to decline

\* Permits or notifications Source: GUS, Inteliace Research