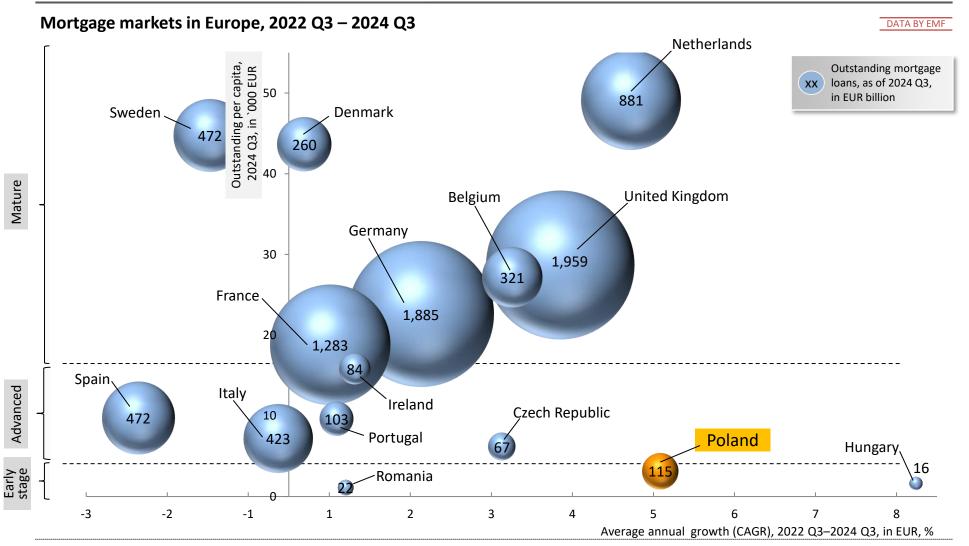

# The mortgage lending market in Poland is relatively small by European standards. However, it is growing at a notably solid rate

Source: European Mortgage Federation, Eurostat, Inteliace Research

Mortgage Lending in Poland, 2025-2027